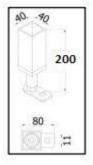

aterial
- Models with legs, base shelves and cabinets
- 4 rutile feet with adjustable height in order to provide balance according to the slope or shape of the floor. (In models with legs and cabinets)
- Lock option in cabinet models







www.unoks.com www.gemimutfagi.com www.galleyequipments.com

Document No : DS01-13.00



Model: 01-108 General Dimensions:





## Model: 01-109 General Dimensions:





## **OPTIONS:**

1. Rolling Bar Option (1 Set = 1 pc. Mobile front rolling bar + 2 pc. left/right fixed rolling bars) Please add "Yp" in order

Aplicable model: 01-0106 - 01-0107



• Right and left side Rolling bars are fixed, front Rolling bar is mobile.

2. Marine feet option (1 set= 4 pcs. of feet)

Please add "Mp" to the code

Aplicable model: 01-0106 - 01-0107 - 01-0108 - 01-0109









www.unoks.com www.gemimutfagi.com www.galleyequipments.com

Document No : DS01-13.00