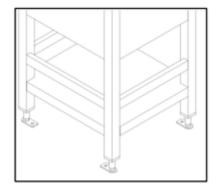

2. Marine feet option (1 set= 4 pcs. of feet)

Please add "Mp" to the code

Aplicable model: 01-0106 - 01-0107 - 01-0108 - 01-0109

www.unoks.com www.gemimutfagi.com www.galleyequipments.com

Document No : DS01-13.00