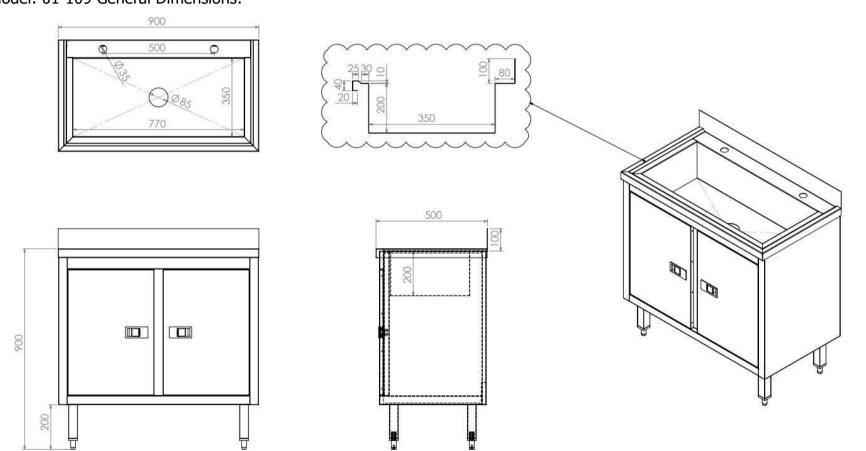

## MULTI STATION HAND WASH SINK



Model: 01-0106 Three Station Hand Wash Sink

Model: 01-0108 Three Station Hand Wash Sink With Cabinet Model: 01-0107 Two Station Hand Wash Sink

Model: 01-0109 Two Station Hand Wash Sink With Cabinet

- 304 Quality 18/8 CrNi stainless steel sheet material
- Models with legs, base shelves and cabinets
- 4 rutile feet with adjustable height in order to provide balance according to the slope or shape of the floor. (In models with legs and cabinets)
- Lock option in cabinet models







www.unoks.com www.gemimutfagi.com www.galleyequipments.com

Document No : DS01-13.00



Model: 01-108 General Dimensions:





## Model: 01-109 General Dimensions:





## **OPTIONS:**

1. Rolling Bar Option (1 Set = 1 pc. Mobile front rolling bar + 2 pc. left/right fixed rolling bars) Please add "Yp" in order

Aplicable model: 01-0106 - 01-0107



• Right and left side Rolling bars are fixed, front Rolling bar is mobile.

2. Marine feet option (1 set= 4 pcs. of feet)

Please add "Mp" to the code

Aplicable model: 01-0106 - 01-0107 - 01-0108 - 01-0109









www.unoks.com www.gemimutfagi.com www.galleyequipments.com

Document No : DS01-13.00