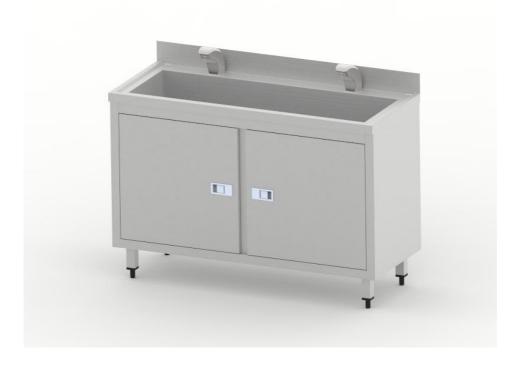

## MULTI STATION HAND WASH SINK

Model: 01-0106 Three Station Hand Wash Sink

Model: 01-0108 Three Station Hand Wash Sink With Cabinet Model: 01-0107 Two Station Hand Wash Sink

Model: 01-0109 Two Station Hand Wash Sink With Cabinet

- 304 Quality 18/8 CrNi stainless steel sheet material
- Models with legs, base shelves and cabinets
- 4 rutile feet with adjustable height in order to provide balance according to the slope or shape of the floor. (In models with legs and cabinets)
- Lock option in cabinet models