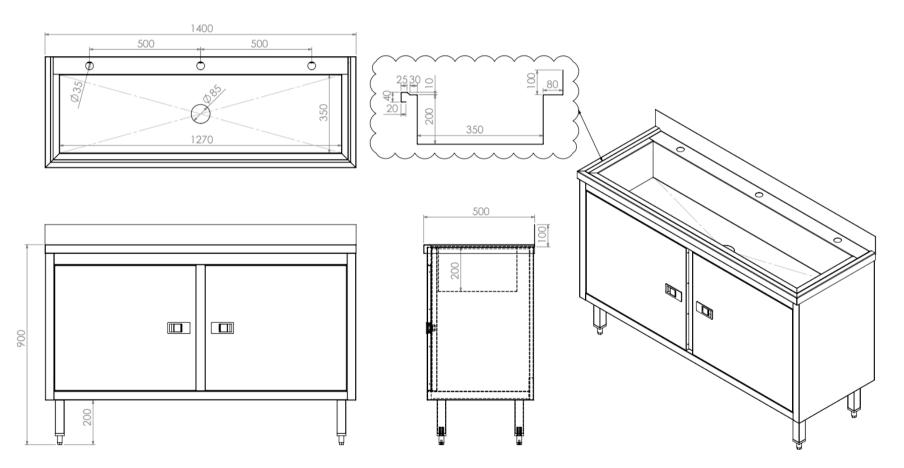

www.unoks.com www.gemimutfagi.com www.galleyequipments.com

Document No : DS01-13.00

Model: 01-108 General Dimensions: